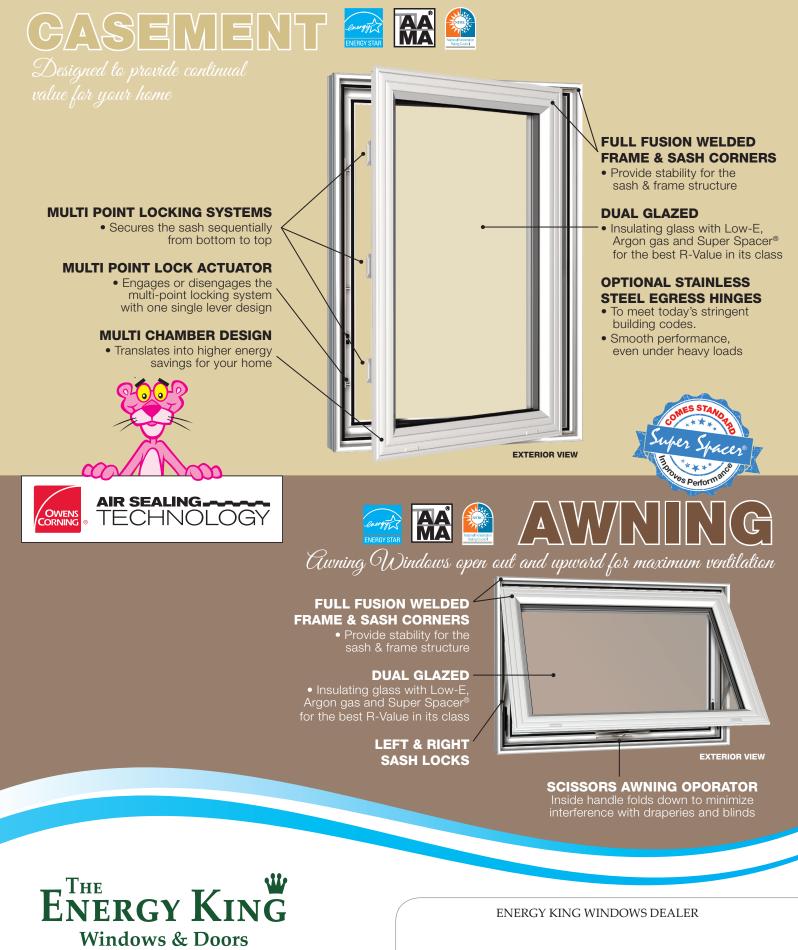

#### **DUAL NIGHT VENT LATCHES** To control ventilation

#### CAM LOCK -AND KEEPER

The cam lock is designed to draw the two meeting rails together to eliminates the resistance from blowing wind by keeping the weatherstripping in contact with the adjacent sash.

#### LIFT RAILS

Top and bottom permits easy sash operation.

#### **FULLY WELDED** CONSTRUCTION FRAME AND SASH Creates structural strength

in frame and sash.

Тне

# STRENGTH Perfo

**DOUBLE PANE INSULATED GLASS UNIT** Glazing system with energy saving Low-E glass, Super-Spacer™ and Argon Gas for the best R Value in its class.

#### **RIGID ALUMINUM SASH** REINFORCEMENT

### **EXTRUDED 1/2 SCREEN WITH BETTER VUE SCREENING**

provides improved visibility, enhanced insect performance, air flow and light transmission.

#### **ENERGY EFFICIENT** FOAM PROFILES

Filled for increased U-Value

outside View

high performance inyl windows

Energy King

tinum Series

DOUBLE

inside view

#### **NEW – EXCLUSIVE OWENS CORNING® AIR SEALING TECHNOLOGY**

DOUBLE STRENGTH insulated LOW-E with ARGON GAS glass sealed with SUPER SPACER® technology

EXTRUDED screen with BETTER VUE® screening

provides improved visibility, enhanced insect performance, air flow and light transmission