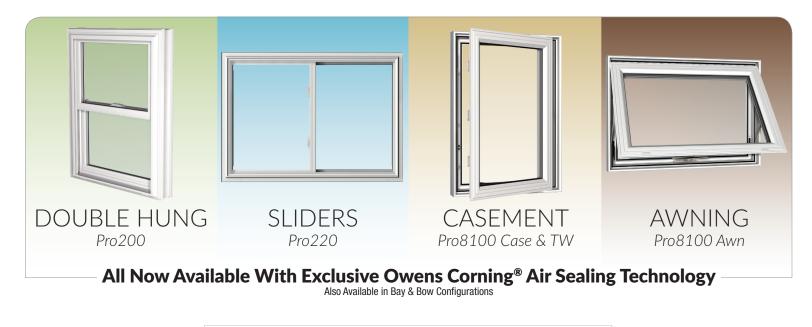

# DOUBLE HUNG • SLIDER • CASEMENT • AWNING

#### **NEW – EXCLUSIVE OWENS CORNING® AIR SEALING TECHNOLOGY**

DOUBLE STRENGTH insulated LOW-E with ARGON GAS glass sealed with SUPER SPACER® technology

EXTRUDED screen with BETTER VUE® screening

provides improved visibility, enhanced insect performance, air flow and light transmission