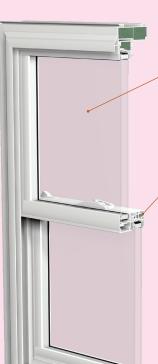

#### **ENERGY EFFICIENT** FOAM PROFILES

Filled for increased U-Value

outside View

high performance inyl windows

Energy King

tinum Series

DOUBLE

inside view