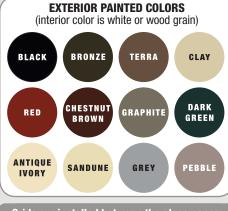

Grids are installed between the glass panes during manufacturing for easy cleaning

Window Options