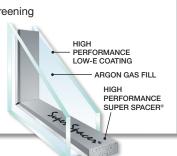

# STRENGTH Perfo

**DOUBLE PANE INSULATED GLASS UNIT** Glazing system with energy saving Low-E glass, Super-Spacer™ and Argon Gas for the best R Value in its class.

# **DUAL GLAZED GLASS**