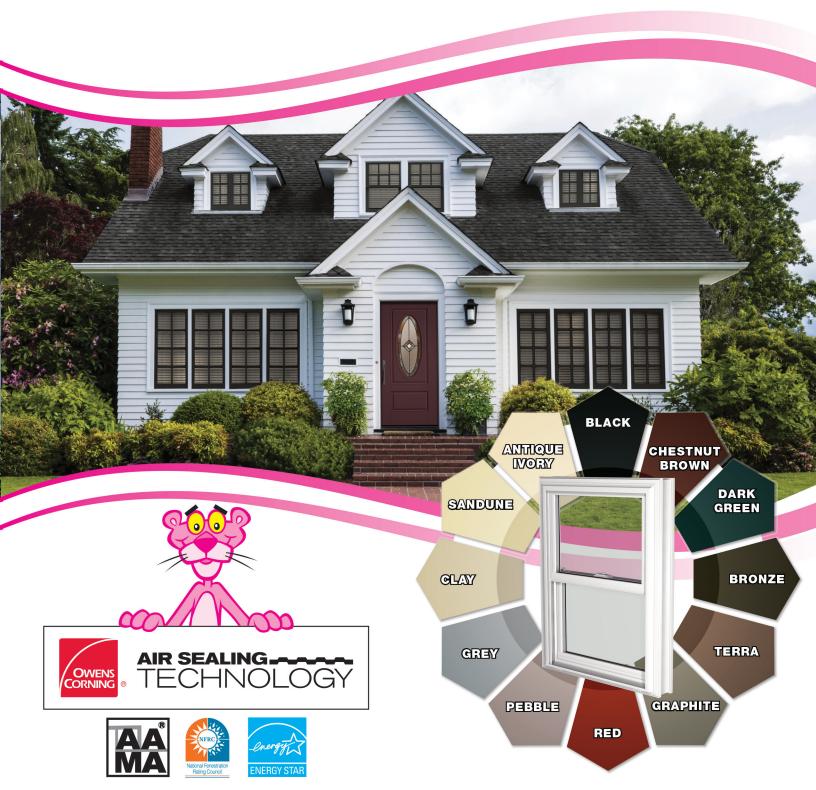

#### **NEW – EXCLUSIVE OWENS CORNING® AIR SEALING TECHNOLOGY**

DOUBLE STRENGTH insulated LOW-E with ARGON GAS glass sealed with SUPER SPACER® technology

EXTRUDED screen with BETTER VUE® screening

provides improved visibility, enhanced insect performance, air flow and light transmission

**MEETS ENERGY STAR** specifications