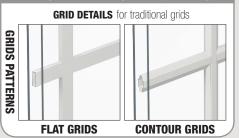

ith the adjacent sash.

#### LIFT RAILS

Top and bottom permits easy sash operation.

#### **FULLY WELDED** CONSTRUCTION FRAME AND SASH Creates structural strength

in frame and sash.



Тне

# STRENGTH Perfo

**DOUBLE PANE INSULATED GLASS UNIT** Glazing system with energy saving Low-E glass, Super-Spacer™ and Argon Gas for the best R Value in its class.

#### **RIGID ALUMINUM SASH** REINFORCEMENT

### **EXTRUDED 1/2 SCREEN WITH BETTER VUE SCREENING**

provides improved visibility, enhanced insect performance, air flow and light transmission.

#### **ENERGY EFFICIENT** FOAM PROFILES

Filled for increased U-Value

outside View

high performance inyl windows

Energy King

tinum Series

DOUBLE



inside view

Grids are installed between the glass panes during manufacturing for easy cleaning



Window Options











#### **NEW – EXCLUSIVE OWENS CORNING® AIR SEALING TECHNOLOGY**

DOUBLE STRENGTH insulated LOW-E with ARGON GAS glass sealed with SUPER SPACER® technology

EXTRUDED screen with BETTER VUE® screening

provides improved visibility, enhanced insect performance, air flow and light transmission

**MEETS ENERGY STAR** specifications





# Platinum Pro200 DOUBLE HUNG

## **DESIGN PRESSURE**



The **Platinum Pro200** double hung has been tested to AAMA standards with an overall design pressure of DP 40.

# WATER **INFILTRATION**

With our new sloped sill design the Platinum Pro200 double hung attained water infiltration ratings equal to grade 60 (9.19 PSF).



**New Sloped Sill Design** 

# **DUAL GLAZED GLASS**

#### The **Platinum Pro200 dual glazed**

window has bee