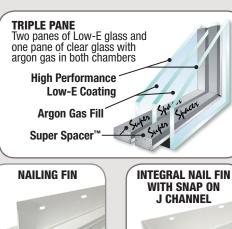

# STRENGTH Perfo

**DOUBLE PANE INSULATED GLASS UNIT** Glazing system with energy saving Low-E glass, Super-Spacer™ and Argon Gas for the best R Value in its class.

# **DUAL GLAZED GLASS**

#### The **Platinum Pro200 dual glazed**

window has been tested to NFRC standards and has reached the best U-Factor standard in the Northern zone with a 0.27 U-Factor rating

and a SHGC of 0.30 making it ENERGY STAR qualified in both the Northern and North Central zones.

# **TRIPLE GLAZED GLASS**

The **Platinum Pro200** double hung triple glazed window executes a 0.22 U-Factor rating and a SHGC of 0.24

making it our most thermally efficient model and ENERGY STAR approved in all zones.