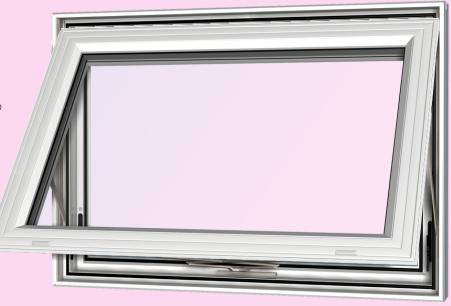

### Platinum Pro8100/9100

# -Eatures

- **DOUBLE STRENGTH** insulated **LOW-E** with **ARGON GAS** glass sealed including **SUPER SPACER®** technology
- **DUAL LOCK ACTUATORS** secures the sash
- **OPERATOR** The operator handle folds down to minimize interference with draperies and blinds.
- **FULL FUSION WELDED FRAME CORNERS** provide strength and rigidity
- **FULL FUSION WELDED SASH CORNERS** provide stability for the sash structure

- **FLEX**SCREEN® The world's first and only flexible window screen.
- 3¼" FULLY WELDED FRAME

outside view

Think about this:

The spacer system you choose is just as important as the window! That's why we use: