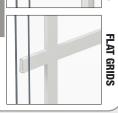

r the sash structure



- **FLEX**SCREEN® The world's first and only flexible window screen.
- 3¼" FULLY WELDED FRAME





outside view

Think about this:

The spacer system you choose is just as important as the window! That's why we use:





### **MANUFACTURING LIMITS**

MINIMUM WIDTH 16" MINIMUM HEIGHT 16" MAXIMUM WIDTH 48" MAXIMUM HEIGHT 36"

MAXIMUM WIDTH + HEIGHT = 84" UI

## Window Options



#### **INTERIOR WOOD GRAIN COLORS**

(wood grain color choices - natural oak or cherry)





### STANDARD STRENGTH TRIPLE PANE DOUBLE STRENGTH TRIPLE PANE Two panes (standard strength or double strength) of Low-E glass and one pane of clear glass with argon gas in both chambers **High Performance** Low-E Coating Argon Gas Fill Super Spacer





**Grids are** manufacturing for easy cleaning





### **OPERATING HANDLE AND LOCK**

all colors below are available on white or wood grain windows





BLACK









**CONTOUR GRIDS**