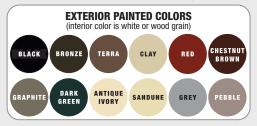

#### **INTERIOR WOOD GRAIN COLORS**

(wood grain color choices - natural oak or cherry)

### **OPERATING HANDLE AND LOCK**

all colors below are available on white or wood grain windows

BLACK

**CONTOUR GRIDS**