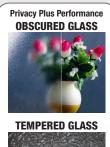

### STANDARD STRENGTH TRIPLE PANE DOUBLE STRENGTH TRIPLE PANE Two panes (standard strength or double strength) of Low-E glass and one pane of clear glass with argon gas in both chambers **High Performance** Low-E Coating Argon Gas Fill Super Spacer