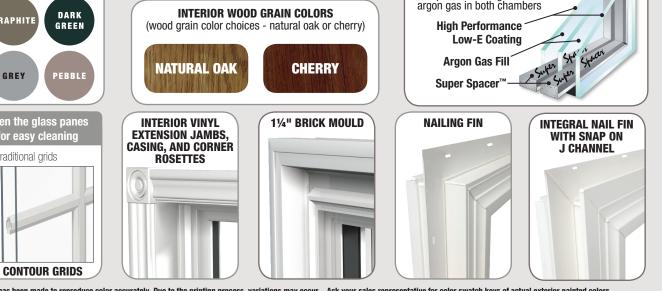

## Features

- NEW EXCLUSIVE OWENS CORNING<sup>®</sup> AIR SEALING TECHNOLOGY
- DOUBLE STRENGTH insulated LOW-E with ARGON GAS glass sealed including SUPER SPACER<sup>®</sup> technology
- SILL EXTENSION with dual durometer for ease of installation
- DOUBLE LOCKS included on windows over 28" in height
- CENTER SASH is fixed
- LEFT & RIGHT SASH SLIDE on brass rollers
- FULLY WELDED FRAME & SASH
- FULL INTERLOCTK at the meeting rail
- Energy Efficient FOAMED PROFILES
- LIFT OUT SASH for easy cleaning from the inside
- EXTRUDED 1/2 screen with BETTER VUE® screening in sash ends

**TRIPLE PANE** Two panes of Low-E glass and one pane of clear glass with

FLAT GRIDS

DISCLOSURE: Every effort has been made to reproduce color accurately. Due to the printing process, variations may occur. Ask your sales representative for color swatch keys of actual exterior painted colors.