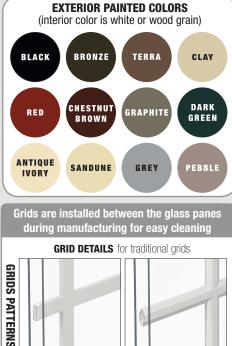

**TRIPLE PANE** Two panes of Low-E glass and one pane of clear glass with

FLAT GRIDS

DISCLOSURE: Every effort has been made to reproduce color accurately. Due to the printing process, variations may occur. Ask your sales representative for color swatch keys of actual exterior painted colors.